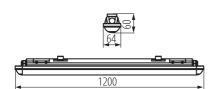

Compatible with a dimmer: no

Length [mm]: 1200 Width [mm]: 64 Height [mm]: 60 Number of chokes: 2

Integrated LED light source: yes