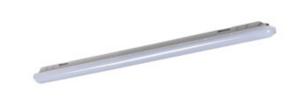

## **31411** DICHT LED 36W-NW

# LED dustproof lighting fitting

8595665314118

#### **GENERAL DATA:**

Colour: grey

Place of assembly: ceiling mounted

Place of application: Indoors and outdoors

Minimum distance from the illuminated object: 0,5m Possibility of fixture-loop-through connection: yes

Compatible with a dimmer: no

Length [mm]: 1200 Width [mm]: 64 Height [mm]: 60 Number of chokes: 2

Integrated LED light source: yes